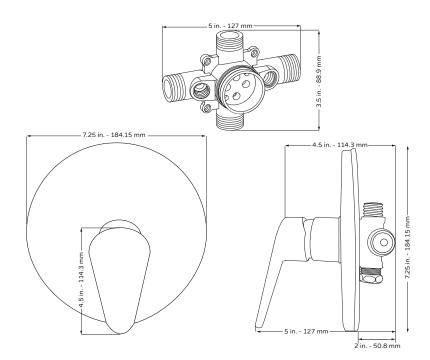

### NOTES

- Measure your actual product for rough-in details
- Install this product according to the installation instructions